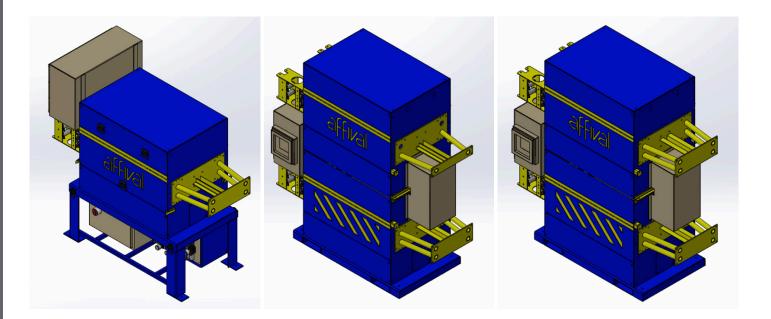

| Product Range | Lines Qty.    | Industry | Customization | Speed Range        | Performance |
|---------------|---------------|----------|---------------|--------------------|-------------|
| PRECISION     | 1 or 2        | Foundry  | Yes           | 0-250 feet/min     | High        |
| PERFORMANCE   | 2, 4, 6, or 8 | Steel    | Yes           | 150-1,200 feet/min | High        |

## AUTOMATION

Automation is the key to modern manufacturing. We engineer every component for simple, safe, and efficient operation. Call us today to help you complete your next melt shop project.

### ENGINEERING

Our dedicated and experienced engineers create designs that produce high reliability and consistency. Our scope of service includes: