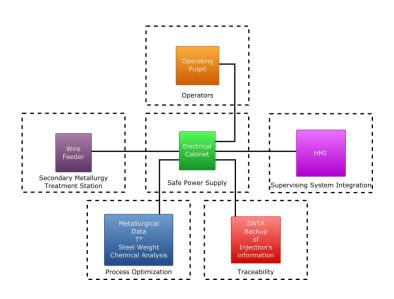

Affival always considers the process, safety standards, and operators' needs in order to support each and every installation. Our experienced team will ensure your wire-feeding equipment is the best in the industry and that your cored wire application process is fully optimized.