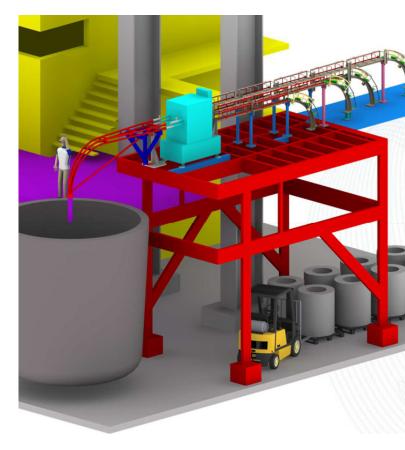

- Affival has engineered, manufactured, and installed over 1,000 versatile machines for steelmaking, foundry, and copper industry applications.
- We can provide a wide range of different feeder options from delivered ready-to-use to highly customized applications.
- Our team will provide full layout details including detailed engineering for guiding systems and basic engineering for support structures.
- Affival offers maintenance services and also supplies spare parts.

#### Integrate

- Lifting/turning tables
- Guide Rollers
- Other customer design requirements
- Manage projects alongside third-party engineering companies
- Partner with customer during the commissioning of our equipment to include training
- Supply spare parts for our wire feeders